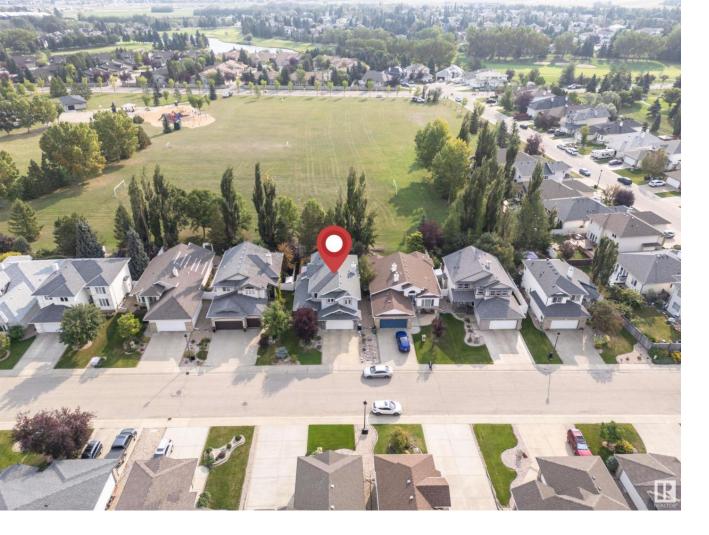

## 844 PROCTOR Wynd Edmonton AB

\$679.888

Nestled in the desirable Potter Greens community, this meticulously maintained two-story home boasts 2,221 sq. ft. of thoughtfully designed living space on a tranquil street, backing onto a lush park, and walking distance to Lewis Estates Golf Course. The main floor welcomes you with an open-concept design, featuring a cozy den, a spacious living room, and an elegant dining area. The modern kitchen offers ample cabinetry, sleek stainless-steel appliances, expansive counter space, and a convenient pantry. A family room with a gas fireplace and a 2-piece bathroom completes this level. The upper floor includes a bright primary bedroom with a generous walk-in closet and a private 4-piece ensuite. Two additional well-sized bedrooms share a 4-piece bathroom, providing comfort and privacy for all. The fully finished basement adds even more flexibility to this stunning home, featuring an additional bedroom, a modern 3-piece bathroom, and a vast recreation room. A perfect place to call home!