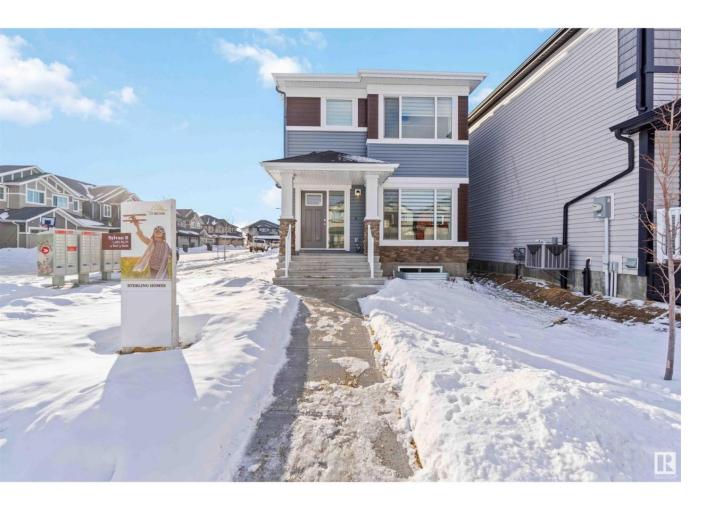

## Edmonton Alberta

\$556,900

The Sylvan A, a former showhome, offers 1,593 sq. ft. of style and efficiency on a corner lot. It features 9 ft. main floor ceilings, a separate side entrance, and extra stairwell windows. The main level has Luxury Vinyl Plank flooring, a bright foyer with a large walk-in coat closet, and a cozy great room with natural light and a painted feature wall. The kitchen includes quartz countertops, a Silgranit sink, chrome pull-down faucet, soft-close cabinets, and a pantry. A rear nook, main floor bedroom, 3-piece bath, and garden door to the spacious backyard complete the layout. Upstairs, the primary suite includes a walk-in closet and 3-piece ensuite. Two additional bedrooms, a main bath, and a laundry closet provide comfort and convenience. A parking pad (with a garage option), deck, landscaping, basement rough-in plumbing, and an appliance package are included. (id:6769)