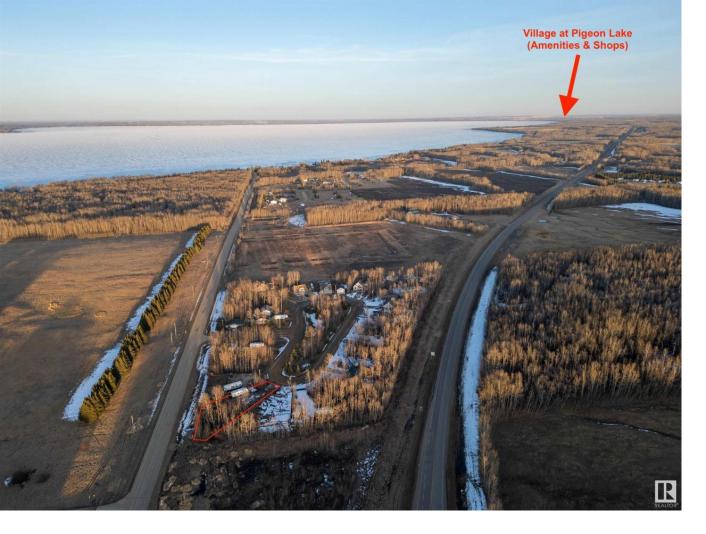

## 85 15065 TWP RD 470 Rural Wetaskiwin County AB

\$109,900

\*\*\* Dearest Lake Property Buyer... Are you STUCK? \*\*\* What I mean by that is, are you 1) Wanting to buy something near Pigeon Lake but 2) You don't want to spend a fortune? And furthermore, Dearest Buyer, do you want to eventually BUILD a permanent structure in the future on said piece of land? AND THEN (I promise, no more and-then after this) do you have a holiday trailer / fifth wheel that you'd like to park at the lake for the season? THEN MAY WE PRESENT TO YOU \*drum roll\*.... Your new lake spot at "Patterson Estates". The current owner has transformed this from a barren wasteland of chaos and turned it into a cleared yet private and treed oasis for the family to enjoy. Best Part? Unlike the very expensive properties at/on the lake, this is just moments away (and a short drive to the Village at Pigeon Lake) and costs a FRACTION. Outhouse+Septic already installed. Power on-site. Plenty of space for your recreational needs (and you've got room to host friends/family and their trailer(s)!). WELCOME HOME!