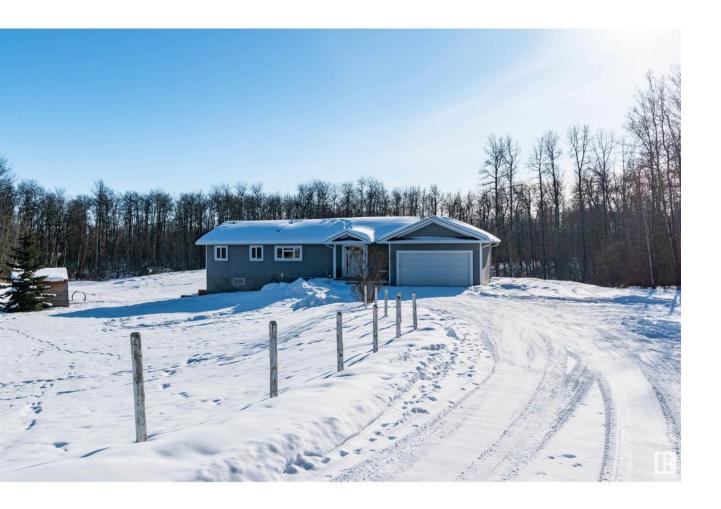

## Rural Beaver County Alberta

\$645.000

ENJOY PEACEFUL COUNTRY LIVING! Surrounded by trees and situated on 5.66 Acres! Only 30 minutes from Sherwood Park! CITY WATER! This beautiful OPEN CONCEPT BUNGALOW offers 1636 square feet plus a 75% finished WALKOUT BASEMENT. Generous entry way, huge front family room, large living room and dining area. Gorgeous kitchen with an abundance of cabinetry, stainless steel appliances. Vaulted ceilings, new barn door, newer flooring, newer shingles & siding on house, HIGH EFFICIENCY furnace. NEW A/C & newer TRIPLE pane windows too! 3 bedrooms on main, 4 piece bathroom plus a 2 piece ensuite, walk-in closet & stone feature wall in the Primary Bedroom. The basement has brand new carpets, huge family room, 4th bedroom, 3 piece bathroom, laundry area & an unfinished room (addition from above family room). Massive SOUTH FACING backyard! DOUBLE ATTACHED GARAGE AND AN OVERSIZED DOUBLE DETACHED GARAGE which can be used as a shop! Beautifully forested area and trails plus no neighbours to the west! Great property! (id:6769)