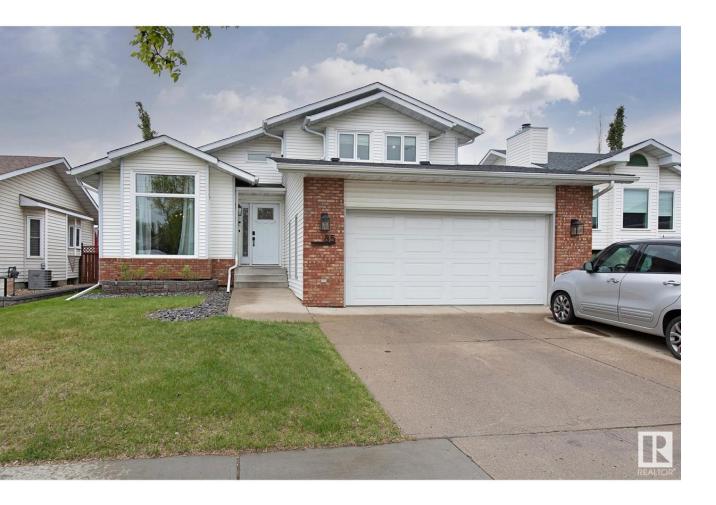

## Sherwood Park Alberta

Warm and inviting, spotless and well maintained, this 4 bedroom 2170 sq.ft. 2 storey home is looking for a new family. Located in a central quiet established neighborhood, this home boasts soaring vaulted ceilings and spacious open floor plan with a huge living room dining area. Gleaming hardwood floors, interior has been Recently painted. Upgrades include newer shingles, furnace, AC, all newer windows and garden doors, all poly B has been removed. Gemstone lighting on the exterior, Loads of room for a growing family with 3 Bedrooms upstairs and a main floor den/ 4th bedroom. Large kitchen opens to a dinette, large family room and a huge nicely landscaped backyard with deck to enjoy numerous quiet evenings to come (plus there is natural gas to BBQ). Oversized heated and insulated garage is 22' x 21' (id:6769)