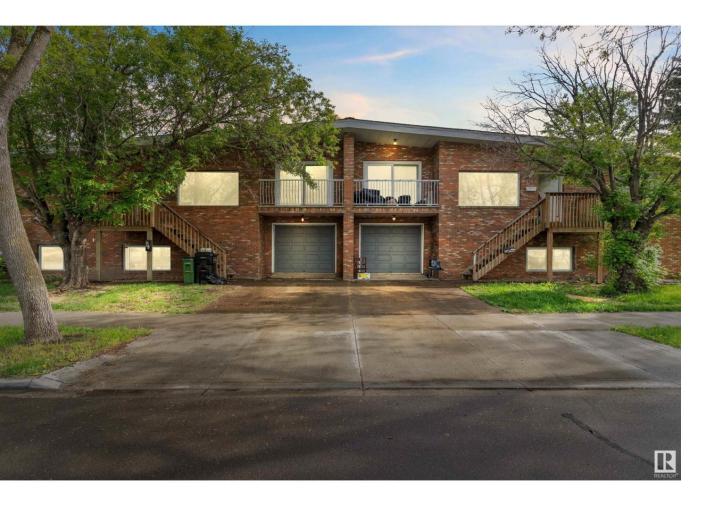

## Edmonton Alberta

\$709,900

This side-by-side 9 bedroom/4 bath duplex features legal upper & lower suites on a large corner lot. These bilevel homes each boast 3 bdrms on main level & 2 bdrms/1 bdrm+den below, w/4-pc bathroom up & 3-pc bath in basement. Each unit features an open-concept layout with generous sunken living rooms and bright kitchens. Raised main floors allow for oversized basement windows. Steps from schools, transit, shopping, and 10-minute drive to downtown! Multiple upgrades & improvements include: Roof re-build - new insulation, cross strapping, sheathing, and shingles. New black chain link fence w/privacy slats. 8505 Basement reno is now a 1 bed + den. New flooring, paint, fixtures, windows, doors, shower, fridge, stove. 8505 garage reno. with new man door, paint, garage door motor. 8505 Upstairs reno. with new flooring where required, paint where required, hood fan & general repairs. 8503 Basement - new dishwasher and stove. 8503 Upstairs - new stove. 4x Laundry. Furnaces x4/ducts have been cleaned & tuned up. (id:6769)