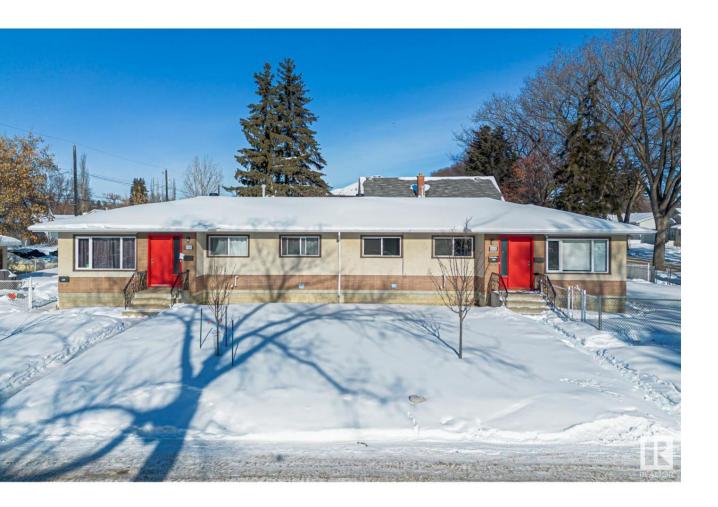

## Edmonton Alberta

\$850.000

LEGALLY SUITED! 10 Bedrooms side by side DUPLEX and a DOUBLE GARAGE! Located on a 50x148 Sq ft CORNER Unit! COMPLETELY RENOVATED with 4 high end kitchens, Stainless Steel appliances, redone bathrooms, new flooring, paint and baseboards. Other improvements include a 2011 roof, Vinyl Windows, high efficiency furnaces, 100 AMP electrical panels for each side, plus 2 fenced yards. This is the perfect, turnkey, buy and hold opportunity, with a long term land play! Located on a 90 degree corner lot with a boulevard and city sidewalks on both sides of the lot, back alley access from the side of the property, a nearby fire hydrant, and electrical lines on your side of the alleyway - all these factors make for a simple low cost future 4 plex development site! (id:6769)