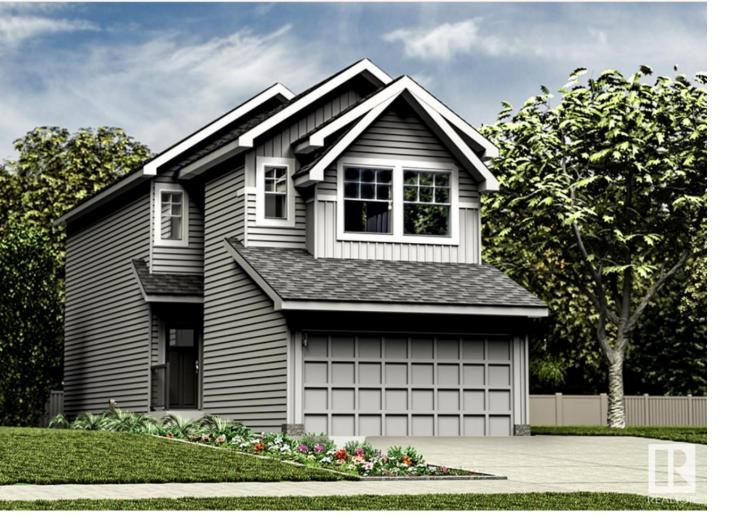

## Edmonton Alberta \$547,900

Welcome to the Archer 20-a 1585 sqft home that blends modern luxury with smart design. Featuring a double attached garage & 9' ceilings on both main & upper floors, this model offers a spacious, open-concept layout. The foyer includes a convenient bench with hooks, a large walk-in closet & a 1/2 bath near the garage. The main floor offers LVP flooring, a stylish kitchen with quartz counters, island with eating ledge, Silgranit sink, built-in microwave, full-height backsplash & a generous corner pantry. Enjoy natural light from large windows in the great room with electric fireplace & nook, plus access to the backyard via a sliding patio door. Upstairs features a compact laundry closet, cozy loft & a luxurious primary suite with dual walk-in closets & a 4pc ensuite with double sinks & a walk-in shower. Two add. bedrooms & a 3pc bath complete the upper level. Add. features include brushed nickel fixtures, upgraded railings, separate side entry 150 Amp service, and basement rough-ins. (id:6769)