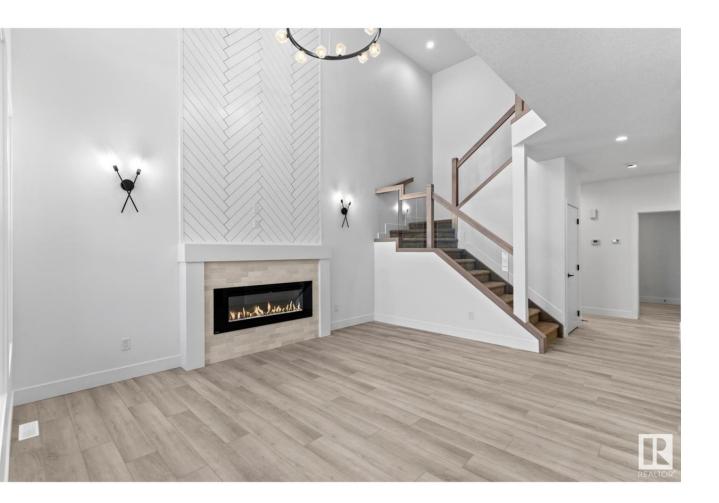

## Edmonton Alberta

With over 2350sf of thoughtfully designed living space, this stunning New Era built home features a WALKOUT BASEMENT overlooking a tranquil dry pond. The main floor impresses with its soaring open-to-above great room, a convenient mudroom, a main-floor bedroom, a FULL BATH, and a SPICE KITCHEN. Upstairs, discover four spacious bedrooms, including a luxurious primary suite and a 5-piece ensuite. The upper level also boasts a large bonus room with an elegant tray ceiling, perfect for relaxing or entertaining. Additional features include a tankless hot water system, a BBQ gas line, triple-pane windows, a garage drain, 9-foot ceilings on both the main floor and basement, MDF shelving, ceiling-height kitchen cabinets, and quartz countertops. Ideally located just minutes from shopping centers, K-9 schools, and with quick access to Anthony Henday Drive, this home seamlessly blends convenience, luxury, and modern living. A must-see! Note - pictures are from a different home exact colors and finishes will vary. (id:6769)