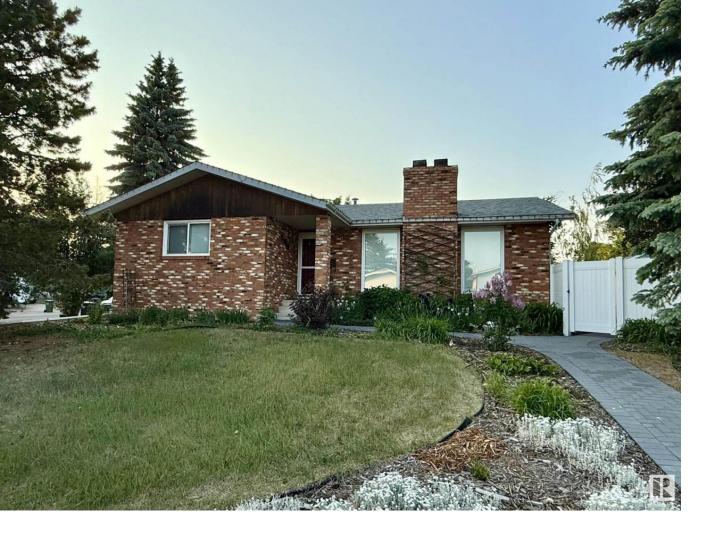

## Edmonton Alberta

\$439.900

Welcome to this stunning, renovated bungalow on a corner lot in Tweddle Place! So close to schools, shopping, public transit, and access to the Whitemud. This charming home offers a warm, inviting atmosphere with a thoughtfully updated interior. The main floor features two generously sized bedrooms (with potential to convert one into two), a 2pc ensuite, a beautifully renovated 4pc bathroom, and an open-concept kitchen with white cabinetry, stainless steel appliances, Euro-style refrigerator, and a central island with seating. Spacious living room filled with natural light and a gorgeous brick fireplace. The basement offers a large rec room with a second wood-burning fireplace, a den that could serve as an additional bedroom, a renovated 3pc bathroom, and a spacious storage/utility room with bedroom potential. fenced yard with brick walkways, flowers/shrubs, fire pit, gazebo. Oversized garage with a newer door and ample parking/storage. Do not miss this upgraded bungalow in a family friendly area! (id:6769)