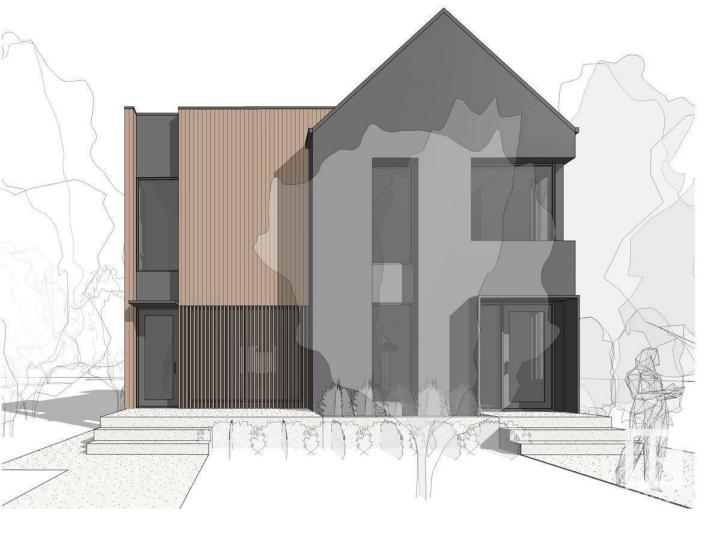

## Edmonton Alberta

\$679,000

UNDER CONSTRUCTION IN KING EDWARD PARK - SUMMER/FALL 2025 POSSESSION! Here's your opportunity to own a high-income half duplex with a 1-bedroom legal basement suite! Built by Platinum Living Homes—Edmonton's premier infill builder known for quality homes at fair prices. Each unit features 9' ceilings on all levels, hardwood floors on the main, oversized windows, and custom tiled showers. Legal basement suites are 1-bedroom layouts and among the best on the market—commanding above-average rents. Detached double garages offer potential for garage suites (additional cost). Photos are from a previously built home with the same floor plan. Fantastic location with great walkability to restaurants, shopping, and more—and strong long-term upside as infill continues to grow. BOTH SIDES OF THE DUPLEX CURRENTLY AVAILABLE! (id:6769)