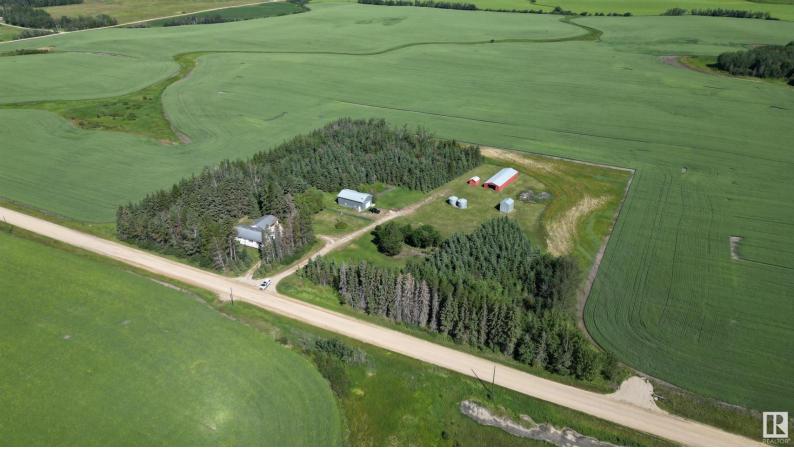

## 8522 Twp Rd 574A Rural Lac Ste. Anne County AB

\$425,000

Same owners for over 75 years and now newly subdivided and available for immediate possession for you to start a new chapter. Only 5 minutes to Mayerthorpe! Charming and well kept ranch style home with immaculate yard and various storage outbuildings. Heated shop and rare 3 car attached garage. Major renovations and additions in 1990s to house include kitchen/dining room expansion with in floor heat and attached garage with concrete parking pad. New pressure system in 2023. Low maintenance metal roof and vinyl siding. Large walk out deck, mature foliage and manicured yard all staples of the acreage lifestyle. Cold room in basement compliments big garden & berry trees found throughout the yard. Tall heated shop with roll thru overhead doors for your year round projects. 27'x76' machine shed provides plenty of additional storage and even the old graineries are included so you can finally make that gazebo! Affordable cared for home/yard & close to town, this one checks all the boxes. Don't miss out!