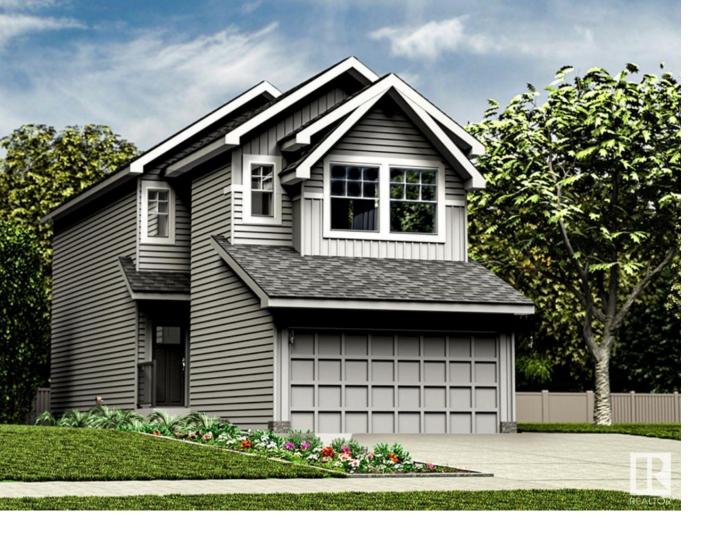

## Edmonton Alberta

\$539,250

Welcome to the Archer20, a 1585sqft home that blends thoughtful design with modern luxury. Featuring a dbl att garage, 9' ceilings on both main & upper floor & LVP throughout the main level, this model offers a sleek, open feel. The foyer includes a built-in bench & just off the garage, you'll find a large walk-in closet & a convenient 1/2 bath. The open-concept layout flows into a stylish kitchen with quartz counters, island with flush eating ledge, Silgranit undermount sink, modern hood fan, tiled backsplash, built-in microwave, profiled cabinets & a generous corner pantry. The great room with electric F/P & the bright nook are filled with natural light from large windows & a sliding patio door. Upstairs includes a compact laundry closet, cozy loft & a serene primary suite with dual walk-in closets & a 4pc ensuite with double sinks & a walk-in shower. 2 additional bedrooms & a 3pc bath complete the level. Includes brushed nickel fixtures, separate entry, 150 amp lot, upgraded railings & basement R/Is. (id:6769)