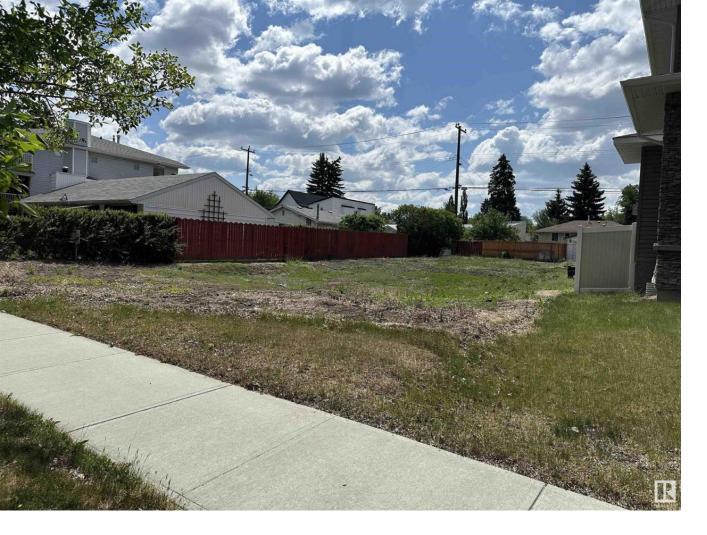

## Edmonton Alberta

\$550,000

Very rare opportunity! Vacant lot on quiet street in King Edward. Centrally located with easy access to all areas of Edmonton. The lot is 49.54 x 130.25 ft (6444 Sqft LOT) and zoned RF3 which would also allow for multitude of other builds if you choose., right across King Edward Park. Away from the hustle and bustle, yet perfectly placed to enjoy the multitude of amenities in the area. Perfect location to build your dream home, multi-unit property, front and back duplex, or investment properties! Even a 4 plex with 2 basement suite and garage suite could be built for maximum income approach. This picturesque residential street is lined with several beautiful custom-built homes. The walkable neighbourhood has it all! Restaurants, fitness centres, yoga studios, grocery stores, shopping, excellent schools, easy transport University of Alberta and to downtown via LRT/Bus. (id:6769)