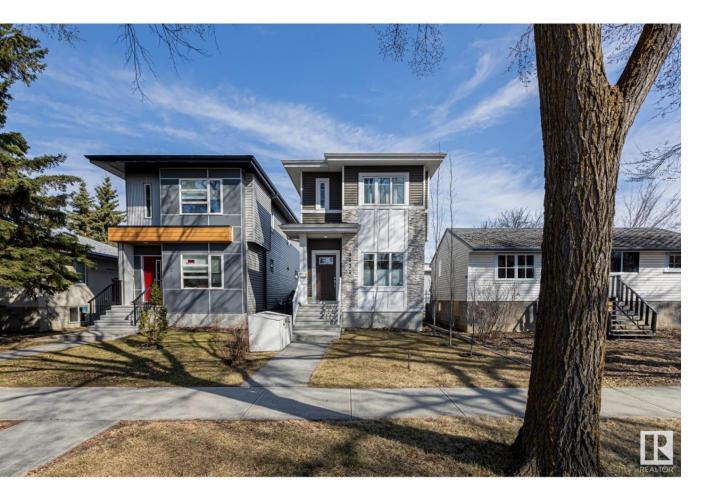

## Edmonton Alberta

Welcome home to King Edward Park, a charming, centrally located Southeast YEG neighbourhood known for its mature trees, vibrant community & culture, walkability, amenities & proximity to LRT (And an 81/100 livability score!) Here you'll find an exceptionally 2019 built infill which harmoniously integrates modern living within an established mature neighbourhood. Designer touches adorn this 1843 sq ft fully finished air conditioned home. Foyer opens to den/flex space and leads to a high-end open concept kitchen dining & living room that embodies luxury and sophistication with a refined colour palette of grey and white that exudes elegance. Upper level boasts a serene primary suite with stunning ensuite, two bedrooms and laundry. Professionally finished lower level with side entrance, second kitchen/in law suite, family room, full bath and bedroom. Fully landscaped with maintenance free deck, fencing and double heated garage with 220V power. (id:6769)