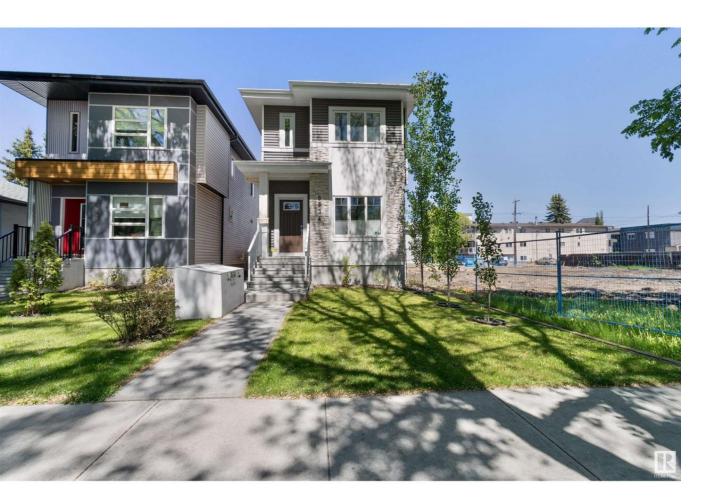

## Edmonton Alberta

AMAZING VALUE!! Located in popular King Edward Park, is this modern and beautifully designed 2 storey home! It offers nearly 1800 square feet plus a FULLY FINISHED basement! Featuring an open concept kitchen with high end finishings, stainless steel appliances, useable island, pantry and large dining area. Spacious living room with attractive gas fireplace. Main floor flex room/office and powder room. Upstairs are 3 generous bedrooms, laundry room and a 4 piece bathroom. BEAUTIFUL ENSUITE and walk-in closet in the Primary Bedroom. The basement offers a family room, 4th bedroom, 3 piece bathroom and kitchenette. Lovely and fully fenced and landscaped backyard with deck to enjoy! DOUBLE detached and heated garage. CENTRAL A/C too! Prime location close to LRT, Mill Creek Ravine, parks, U of A, and downtown. See it today! Visit REALTOR(R) website for more information. (id:6769)