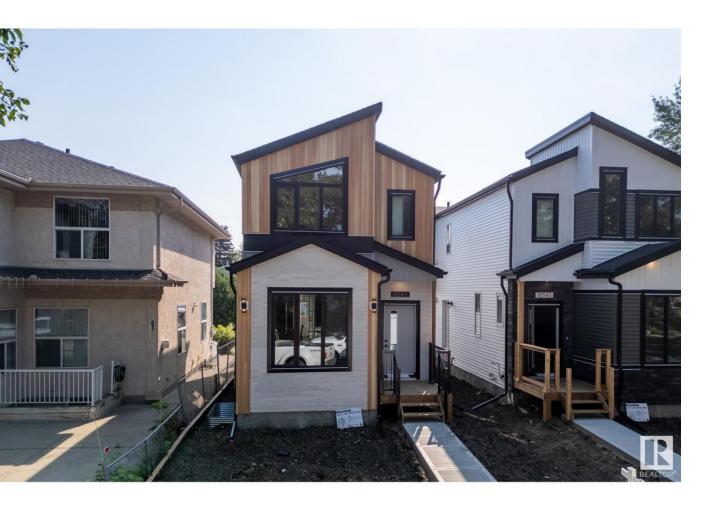

## Edmonton Alberta \$687,900

BRAND NEW INFILL IN BONNIE DOON built on long 150' LOT! Built with high end finishings and fixtures. Great location, walking distance to multiple coffee shops, restaurants, Schools, Downtown and Whyte Avenue! This brand new CERTIFIED BUILT GREEN infill home (SAVE ON UTILITY BILLS) was thoughtfully designed by Urban Pioneer Infill. Unique main floor office/Den/Playroom with large glass wall/door to allow tons of natural light into the home. The kitchen boasts beautiful cabinetry & a large island with an eat-up bar. Walk in mudroom behind the kitchen and 2 Pc Bath. 3 great-sized bedrooms can be found upstairs including the master suite with high ceilings and features a stunning ensuite and WIC. Convenient upper laundry and a 4-pce bath complete the upper level. The home has a SEPARATE ENTRANCE leading to the unfinished basement with 9' ceiling height, so a Legal income suite would be possible! Double detached garage is included. Don't miss out on this UNIQUE HOME! (id:6769)