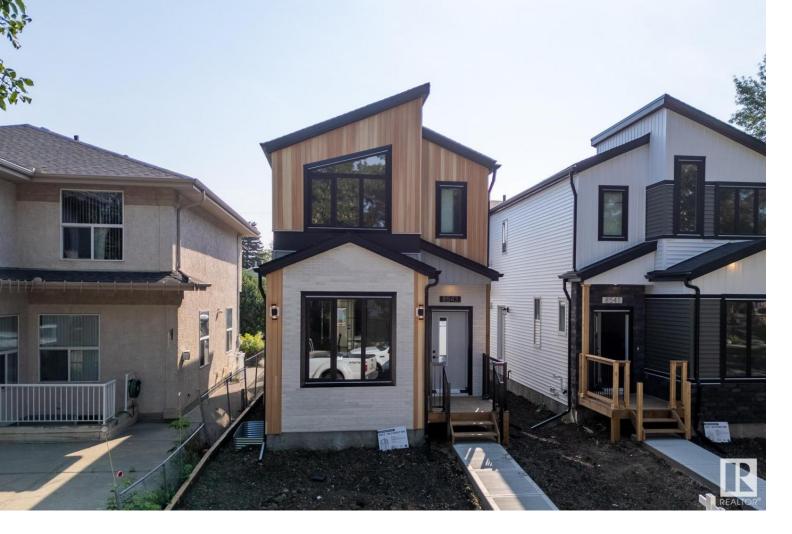

## 8543 89 Street Edmonton AB

\$699,900

BRAND NEW INFILL IN BONNIE DOON built on long 150' LOT! Built with high end finishings and fixtures. Great location, walking distance to multiple coffee shops, restaurants, Schools, Downtown and Whyte Avenue! This brand new CERTIFIED BUILT GREEN infill home (SAVE ON UTILITY BILLS) was thoughtfully designed by Urban Pioneer Infill. Unique main floor office/Den/Playroom with large glass wall/door to allow tons of natural light into the home. The kitchen boasts beautiful cabinetry & a large island with an eat-up bar. Walk in mudroom behind the kitchen and 2 Pc Bath. 3 great-sized bedrooms can be found upstairs including the master suite with high ceilings and features a stunning ensuite and WIC. Convenient upper laundry and a 4-pce bath complete the upper level. The home has a SEPARATE ENTRANCE leading to the unfinished basement with 9' ceiling height, so a Legal income suite would be possible! Double detached garage is included. Don't miss out on this UNIQUE HOME!