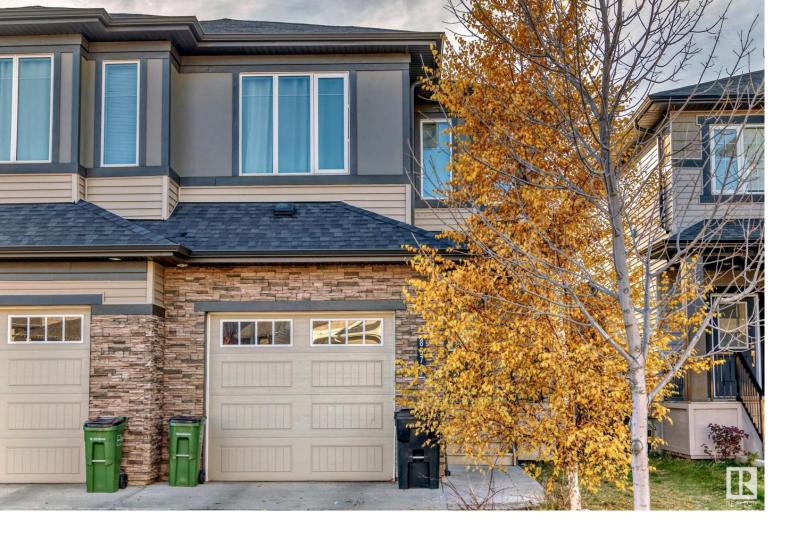

## 8570 CUSHING Place Edmonton AB

\$510,000

Half duplex in Chappelle with LEGAL 2 bedroom BASEMENT SUITE. This 1519 sq ft home is great for an investor or a family with a built in mortgage helper basement suite. Upstairs has 3 bedrooms plus a bonus room and two full baths & laundry room. Main floor features an open floor plan with large living area, deck to back yard, 2 pc bath and kitchen with pantry and lots of cupboards. Single attached garage. Basement has 2 bedrooms, kitchen, living area, 3 pc bath, laundry and is fully separate with a side entrance to the home.