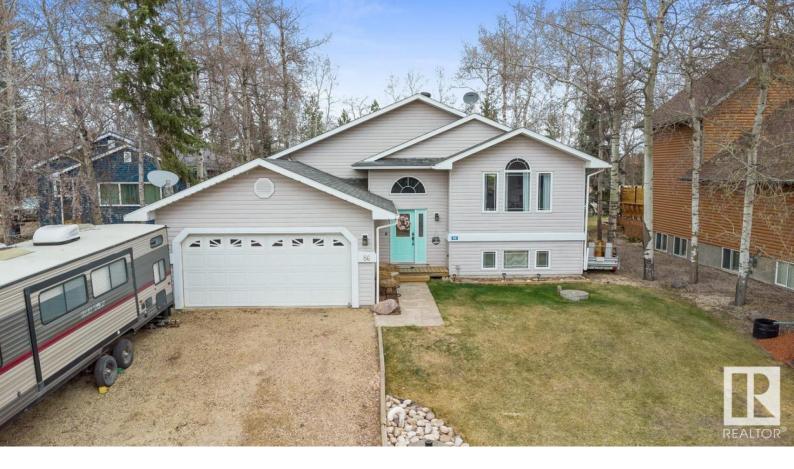

## 52059 RGE RD 220 Road 86 Rural Strathcona County AB

This country chic WALKOUT home tucked into the trees in the desirable community of Half Moon Lake, featuring 5 bedrooms, 3 baths, SECOND KITCHEN & HEATED GARAGE is sure to impress any buyer. Your are invited into find a spacious entry that leads up to the family sized living room with LAKE VIEW out the picture window, laminate flooring, vaulted ceilings & cozy fireplace. The UPDATED kitchen offers plenty of cabinets, S/S appliances, corner pantry & island that overlooks the dining area filled with natural light. King sized primary suite with WI closet & luxurious ensuite with soaker tub. Generous sized 2nd bedroom & UPDATED 4pc bath compliment the functional layout. Moving down to the fully finished WALKOUT basement you will find a family room, 2nd KITCHEN, 3 MORE bdrms, 4pc bath & laundry, making this the perfect family home. LOVE the fenced & landscaped yard with deck & fire pit surrounded by mature trees. Heated, double garage & plenty of space for RV parking. ROOF 2020, NEW HWT & access to BOAT LAUNCH Listing Presented By: