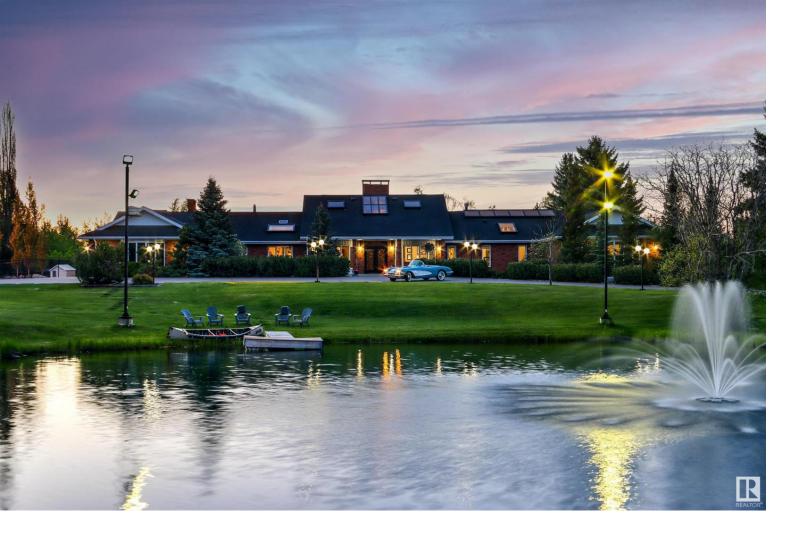

## 52328 HWY 21 86 Rural Strathcona County AB

\$1,998,500

Prepare to be enchanted by this impeccably maintained and one-of-a-kind bungalow nestled in Country Club Estates. Situated on 5.93 acres, a scenic drive leads to stunning landscaping and a private lake. Renovated to perfection, spanning approx 9680 sq.ft., it boasts custom architectural elements including a 2-story stacked stone fireplace, vaulted ceilings, skylights, and a spiral staircase. With 5 bedrooms, 5.5 baths, and a private den, it offers ample space. The custom kitchen features Sub-Zero fridge, Wolf appliances, and granite countertops. The family room is spacious with a double-sided wood fireplace. An entertaining lounge leads to a pool room with slide and Jacuzzi spa. The fully finished basement includes a games room, family room, changing rooms, and sauna. Parking for 7 vehicles includes a 5-car heated garage with workshop and a heated double garage. Subdivision potential awaits with Strathcona County approval.