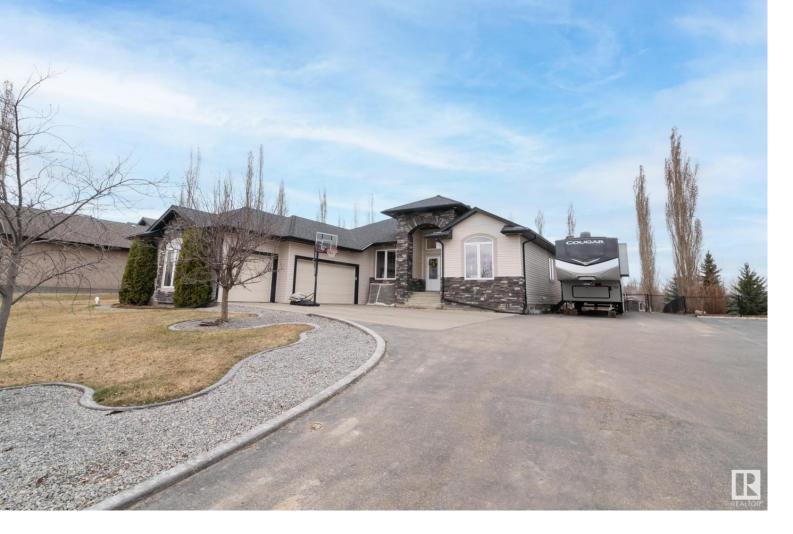

## 53017 RGE RD 223 86 Rural Strathcona County AB

\$824,702

Featuring birch hardwood floors, maple cabinets, granite counter tops & quartzite slate back splash, the main floor includes the open kitchen, dining nook & great room w/gas f/p, dining room, laundry room, 4-pc main bath, primary suite w/walk-in closet & 5-pce ensuite, 2nd bdrm & 3rd bdrm or office/flex room. Lower level comprises the family room w/gas f/p, recreation area, wet bar, theatre room, 4-pc bath, bdrms 4 & 5 and storage room. This spacious, extremely energy-efficient home with HE furnace & hwt is also on city water & community sewer, has multi-media wiring & built-in vac. Exterior features include a huge deck, exposed aggregate patio, fire pit area, concrete landscape curbing ~WELCOME HOME~