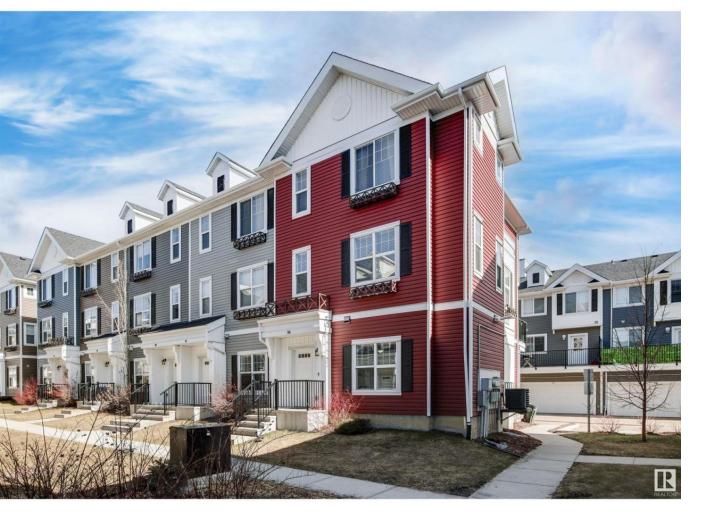

## Edmonton Alberta

CORNER UNIT! Welcome home to this PRIDE OF OWNERSHIP 2 bedroom/ 2.5 bathroom townhome overlooking the COURTYARD within the Topaz complex in Crystallina Nera West. This MODERN home features NEWER laminate flooring, 9 ft CEILINGS, and a gourmet white kitchen with QUARTZ countertops, PANTRY and BIG island. The open floor plan is filled with an ABUNDANCE of natural light from the EXTRA windows only an end unit can offer. There is a convenient half bathroom located on this floor as well. Upstairs, you'll find a spacious primary bedroom complete with a FULL ensuite, including rain shower head, and generous HIS & HERS closets. The second bedroom is very OVERSIZED and offers very easy potential for a third bedroom--just add a wall and a door! Another FULL bathroom is at the end of the hall. The main level flex space is perfect for a home office, gym, or cozy den. KEY FEATURES INCLUDE: Double attached garage, central A/C, upstairs laundry, central vacuum, STEPS to the lake, walking trails, parks and much, much more! (id:6769)