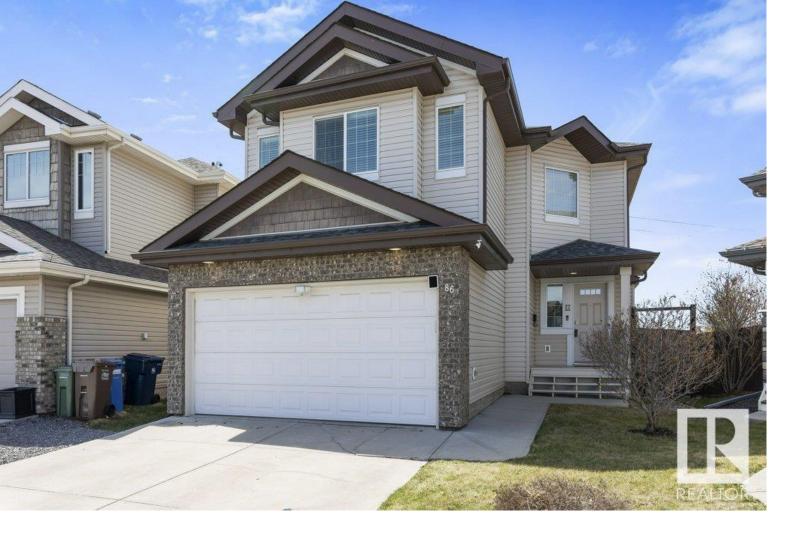

## 86 NAPOLEON Crescent St. Albert AB

\$519,900

Just steps from the park, discover this almost 1900 sq. ft. home situated on a gorgeously landscaped PIE SHAPED lot featuring a two tiered deck with pergola, fruit trees and shrubs. HARDWOOD FLOORING extends throughout the main floor. Functional layout offers a main floor living with and GAS FIREPLACE, large kitchen with spacious dining nook, MAIN FLOOR LAUNDRY, and a half bathroom. Upstairs there is a BONUS ROOM with VAULTED CEILINGS, 3 large bedrooms and a main 4pce bathroom. The primary bedroom has a WALK IN CLOSET and 4pce ENSUITE. The fully finished basement has a 4th bedroom, family room and extra storage. Recent upgrades include: On demand hot water (2022) and new shingles (2024). Attached HEATED garage.