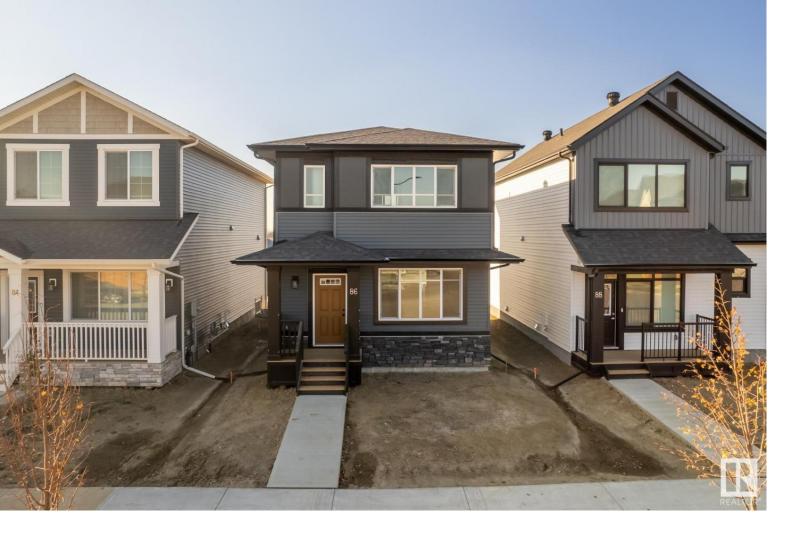

## 86 REDSPUR Drive St. Albert AB \$479,500

Welcome to this stunning new Impact Home, located in one of St. Albert's most sought-after communities, Riverside. This home is filled with natural light, thanks to its large windows and open-concept floor plan. At the back, the show-stopping kitchen impresses with abundant cabinetry and expansive counter space, perfect for both cooking and entertaining. The wide staircase leads to the second floor, where you'll discover two generously sized bedrooms, a convenient laundry room, and a beautifully designed primary suite that offers comfort and style in every detail. Nestled along the Sturgeon River, Riverside offers a serene setting with abundant green spaces and walking trails, while keeping daycare, schools, and grocery stores within easy reach. Riverside provides an ideal balance of outdoor living and urban amenities for families and professionals alike.