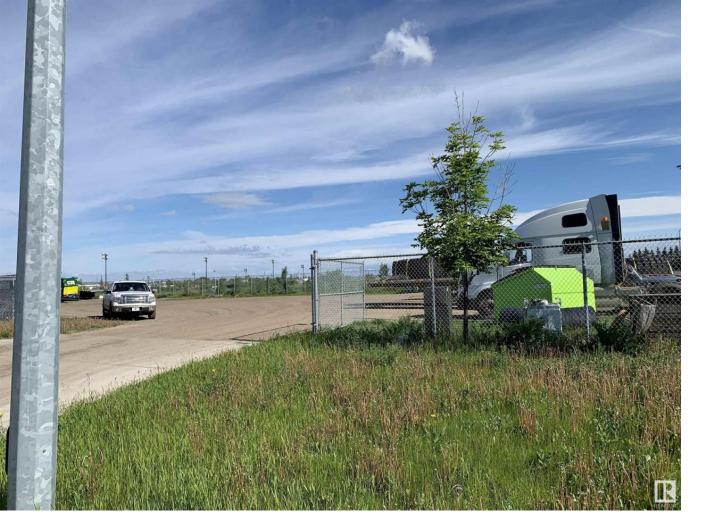

## Edmonton Alberta

\$1,260,000

Excellent Truck Yard!!! If you're interested in owning 1.33 acres of IM zoned land, there are several factors to consider. The property has great access to HWY 14, Anthony Henday Drive, Whitemud Drive, and Sherwood Park Freeway. It features a high fence and lots of compacted gravel/crushed concrete, providing a secure place for parking trucks, heavy equipment or building construction. Asphalt road to the property, underground services (including city water, sewer, natural gas, and fiber optics), stormwater sewer, and excellent drainage. The landscaping and large concrete driveway add to the property's appeal. (id:6769)