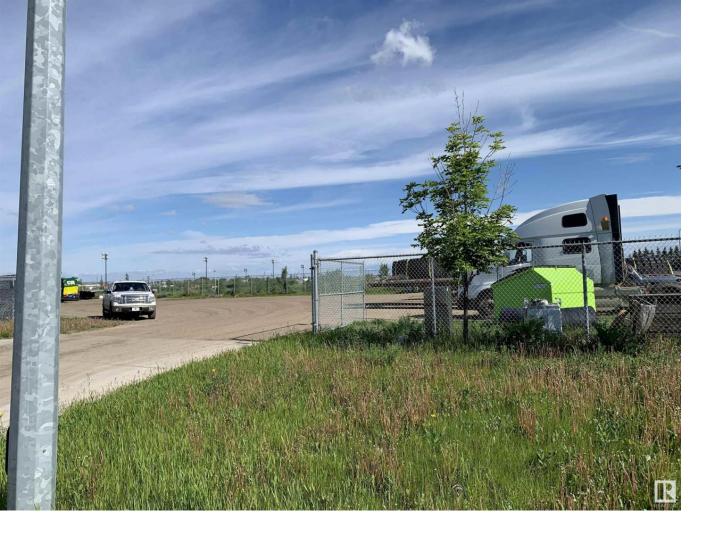

## 860 70 Avenue Edmonton AB

\$1,260,000

Excellent Truck Yard!!! If you're interested in owning 1.33 acres of IM zoned land, there are several factors to consider. The property has great access to HWY 14, Anthony Henday Drive, Whitemud Drive, and Sherwood Park Freeway. It features a high fence and lots of compacted gravel/crushed concrete, providing a secure place for parking trucks, heavy equipment or building construction. Asphalt road to the property, underground services (including city water, sewer, natural gas, and fiber optics), stormwater sewer, and excellent drainage. The landscaping and large concrete driveway add to the property's appeal.