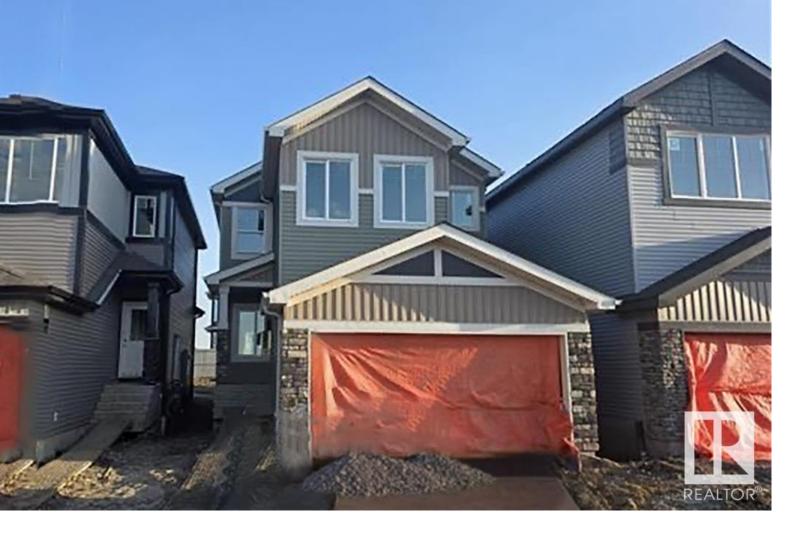

## Edmonton Alberta

\$582.250

The Apex is a four-bedroom home designed for comfort and modern living. With a double attached garage, 9 ft ceilings on the main floor, a separate side entrance, and Luxury Vinyl Plank flooring throughout, it balances durability and style. The foyer opens to a full 3-piece bath with stand-up shower and a rear bedroom. A mudroom off the foyer connects to the garage man door. The open-concept kitchen, nook, and great room offer large windows and a patio door to the backyard. The kitchen features quartz countertops, a flush island eating ledge, undermount sink, over-the-range microwave, soft-close cabinets, and a walk-in pantry. Upstairs, the bright primary suite includes a 5-piece ensuite with double sinks, tub, walk-in shower with glass doors, and a spacious walk-in closet. A central bonus room, 3-piece main bath, laundry room, and two more bedrooms with ample closet space complete the upper level. Basement rough-in plumbing and Sterling's new Signature Specification are included. (id:6769)