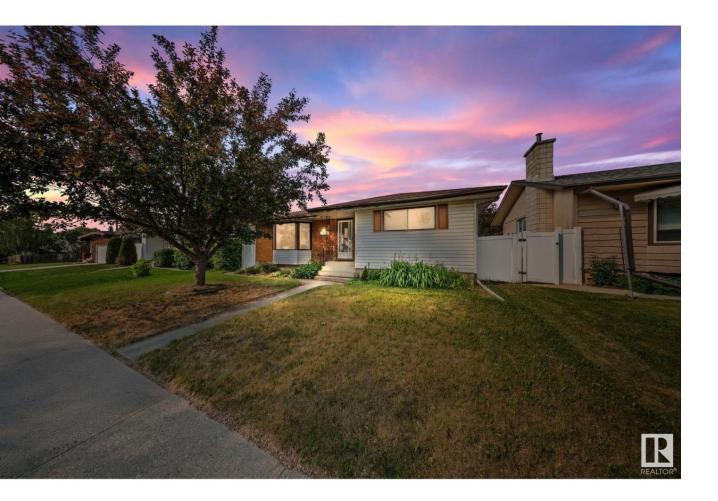

## Edmonton Alberta

Priced to sell, this 1968 3-bedroom bungalow comes with a side entry, private yard with oversized heated double car garage, and more. Nestled in the heart of Strathearn, located minutes from public transit, downtown, shopping and dining, with street parking available on the service road. Some updates have been done, including newer stove, furnace, and hot water tank, with lots of potential for the savvy investor, first-time homebuyer, or someone looking to add their personal touch. (id:6769)