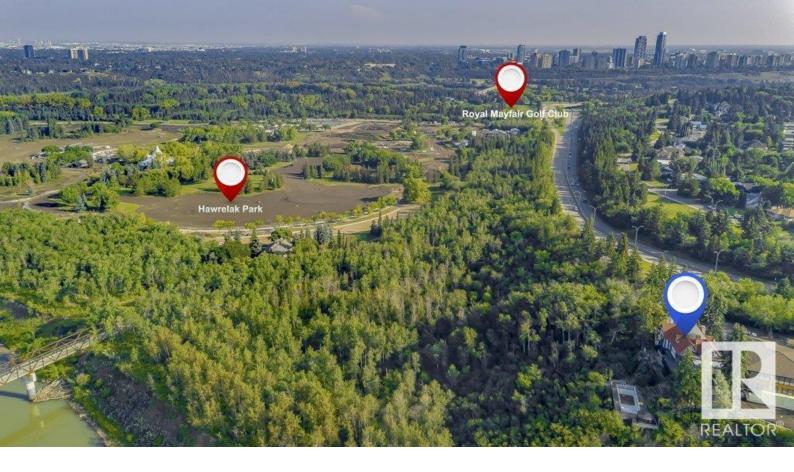

## Edmonton Alberta

\$2,380,000

It's a rare redevelopment or renovation opportunity on one the best river lot in the city. Indulge your creative ideas of essence of luxury living with this secluded, one-of-a-kind estate nestled in the prestigious Windsor Park enclave. Breathtaking panoramic views that stretches across the North Saskatchewan River, this residence boasts 8 bedrooms & 8 baths total 6456 SQ FT. The main level unfolds to reveal a spacious living room adorned with a fireplace, flowing into a sunroom. The kitchen features ample cabinetry and counter space alongside a quaint dining area, and the expansive formal dining room offers a picturesque backdrop. Outside, your private oasis awaits. Lounge by the pool, unwind in the hot tub on the patio while enjoying the unparalleled views surrounding you. Perfectly positioned in a prime location, this estate affords easy access to the Royal Mayfair Golf Course and the University of Alberta, ensuring convenience at your fingertips. Make the move today. (id:6769)