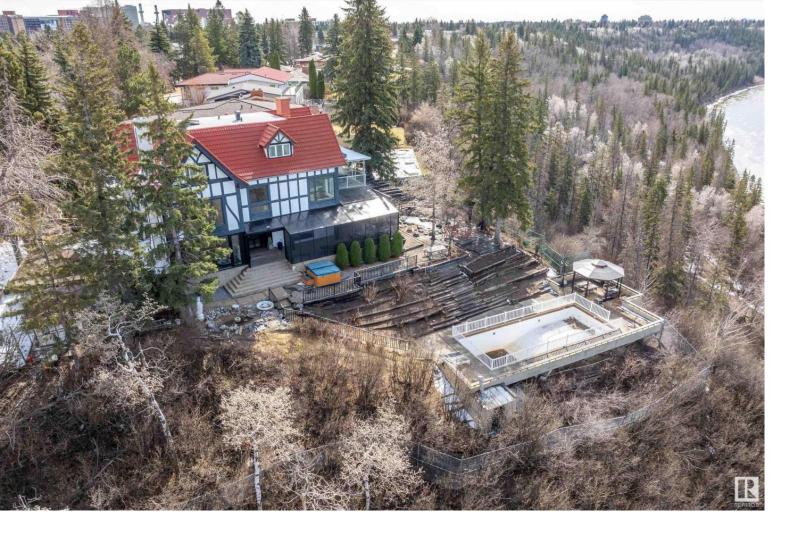

## 8638 Saskatchewan Drive Edmonton AB

\$2,599,000

Get ready to indulge in the EPITOME of LUXURY LIVING with this secluded, ONE-OF-A KIND ESTATE nestled in the PRESTIGIOUS Windsor Park enclave. Offering a BREATHTAKING PANORAMIC VIEW that stretches across the North Saskatchewan River and Hawrelak Park, this OPULENT residence boasts an IMPRESSIVE 8 BDRMS & 8 BATH! The main level unfolds to reveal a SPACIOUS LIVING RM adorned w/a COZY FIREPLACE flowing into a SUNROOM! Kitchen features ample CABINETRY/COUNTER SP. alongside a quaint DINING AREA, & the expansive FORMAL DINING RM offers a PICTURESQUE backdrop! Outside, your PRIVATE OASIS awaits! Lounge by the POOL, unwind in the HOT TUB, or entertain guests on the PATIO while relishing in the UNPARALLELED views surrounding you! Perfectly positioned in a PRIME LOCATION, this estate affords easy access to the Royal Mayfair Golf Course & U of A, ensuring CONVENIENCE at your fingertips. Surrounded by other MILLION DOLLAR homes, this unique home EXUDES CURB APPEAL, setting the standard for LUXURY LIVING in Edmonton!