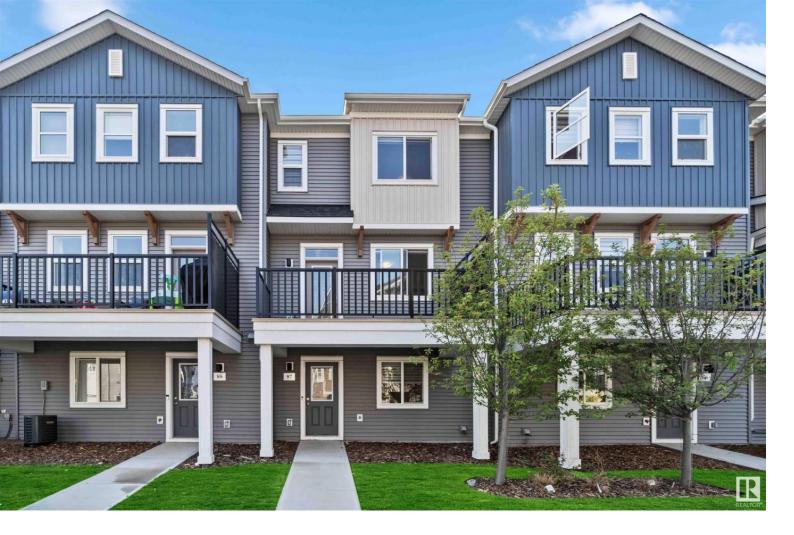

## 2072 WONNACOTT Way 87 Edmonton AB

\$375.000

LIKE NEW, this bright and spacious 1,530 sq ft unit offers modern living with 3 bedrooms, 2.5 bathrooms, a den, and a 2-car attached garage. All appliances are included for your convenience, and visitor parking is conveniently located nearby for your guests. Perfectly positioned next to Shauna May Seneca School (K-9), this home ensures long-term convenience for your family. Enjoy easy access to major routes including 50 St, Ellerslie Rd, 66 St, and the Anthony Henday. The Edmonton International Airport is just a 15-minute drive, with Walker and South Common shopping centers only 5-10 minutes away. Nisku is just 10 minutes, and Leduc is 20 minutes. This unit is the perfect blend of contemporary style, prime location, and accessibility--an ideal home for any family!