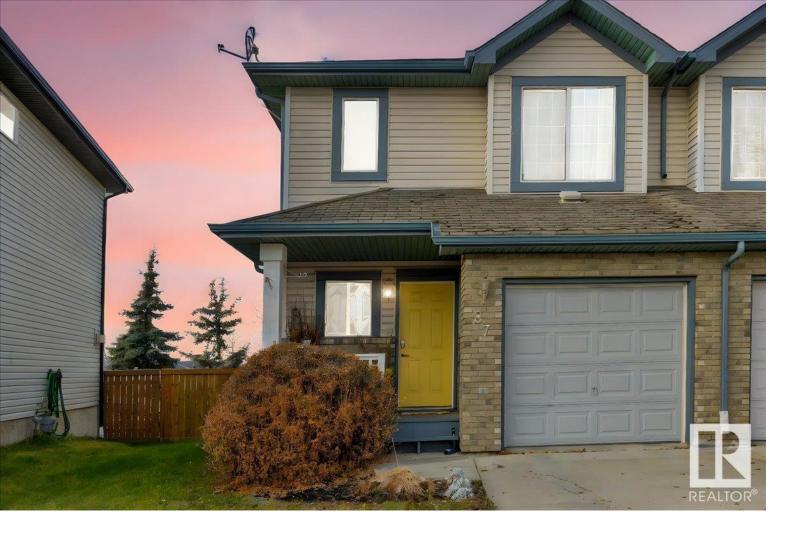

## Spruce Grove Alberta \$346,500

Welcome to 87 Ventura St. located in the community of Spruce Village. Perfect for first time buyer or a Growing family! Fully developed Half Duplex built in 2006 featuring 3 bedrooms, 3 bathrooms and finished basement. Open concept living room has a fireplace and large bright window overlooking the backyard. Great functional kitchen next to dining area with patio door to a spacious deck and fenced backyard. On upper level 3 bedrooms a 4 piece main bath and large walk in closet. Developed basement with family room, 2 piece bathroom, laundry room and storage. Attached Insulated Garage. Located in the Family Friendly Neighborhood of Spruce Village within walking distance to parks, Jubilee Park, amenities, school. Quick access to Hwy 16 & 16A Great value! (id:6769)