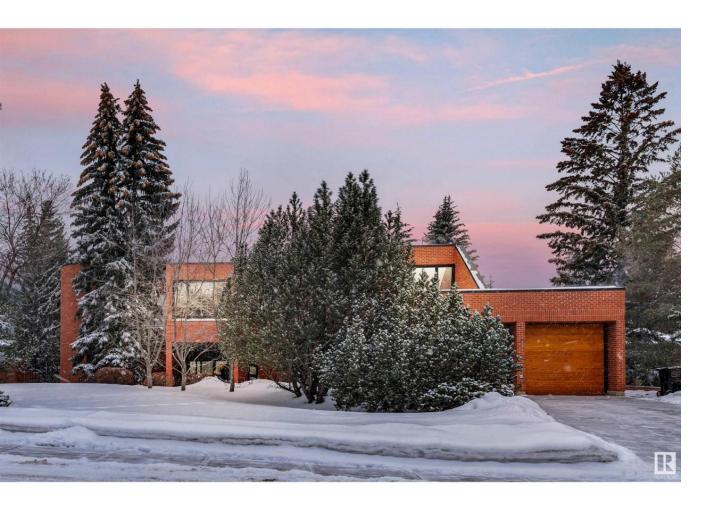

## Edmonton Alberta

\$2,499,000

WELCOME TO PRESTIGIOUS WESTBROOK ESTATES! This executive 7,532 sqft 2-storey walkout backing & facing the Whitemud Creek Ravine is on 0.45 acres & features 6 beds & 4.5 baths-perfect for every family. Stunning ravine views from every window of this home. The main floor features a beautifully upgraded custom kitchen featuring Viking range, SubZero refrigerator/drawer fridges in island & seating for 7. Soaring ceilings w. skylights & custom glass artwork. Cozy up around the fireplace in spacious family room w. access to the covered back deck for entertaining. A separate dining room, 1/2 bath & loads of closet space complete the main floor. Upstairs-4 beds+DEN & 3 full baths! The primary suite is the perfect oasis after a busy day-feat. steam shower, bright walk-in closet & private south facing ravine patio. Walk-out basement features 2 add'l beds, bath, bright gym space, bar area & large family room. OVERSIZED heated 5 car garage. Upgraded SBS roof & windows. Coveted schools down the street. Welcome home! (id:6769)