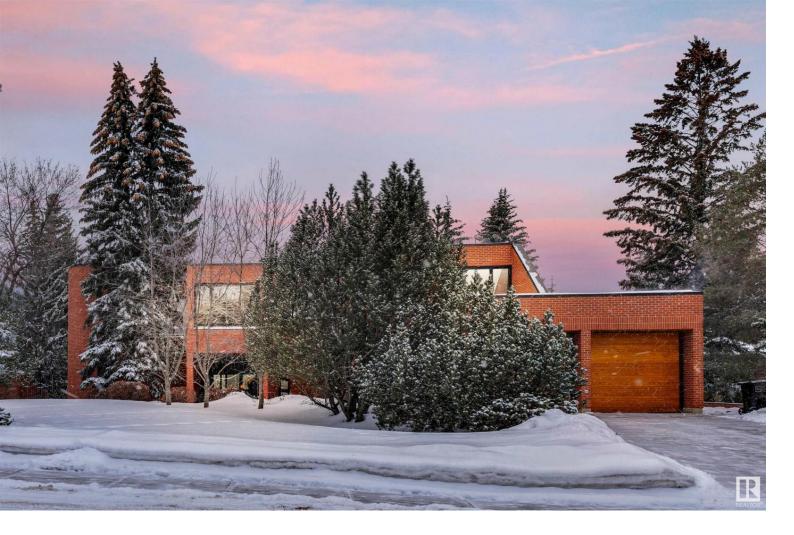

## 87 WESTBROOK Drive Edmonton AB

\$2,499,000

WELCOME TO PRESTIGIOUS WESTBROOK ESTATES! This executive 7,532 sqft 2-storey walkout backing & facing the Whitemud Creek Ravine is on 0.45 acres & features 6 beds & 4.5 baths-perfect for every family. Stunning ravine views from every window of this home. The main floor features a beautifully upgraded custom kitchen featuring Viking range, SubZero refrigerator/drawer fridges in island & seating for 7. Soaring ceilings w. skylights & custom glass artwork. Cozy up around the fireplace in spacious family room w. access to the covered back deck for entertaining. A separate dining room, 1/2 bath & loads of closet space complete the main floor. Upstairs-4 beds+DEN & 3 full baths! The primary suite is the perfect oasis after a busy day-feat. steam shower, bright walk-in closet & private south facing ravine patio. Walk-out basement features 2 add'l beds, bath, bright gym space, bar area & large family room. OVERSIZED heated 5 car garage. Upgraded SBS roof & windows. Coveted schools down the street. Welcome home!