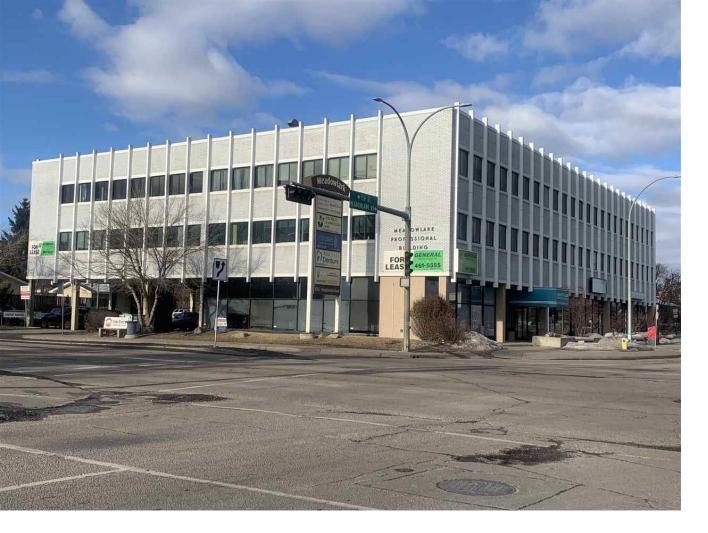

## Edmonton Alberta

Suites available include from 582 sf up to 4,928 sf. Medical and professional building. Parking ratio is 2:1,200 sf. Easily accessible location. Located on the corner of Meadowlark road (159 Street) and 87 Avenue. Bus stop directly out from of building. Signage opportunities available. Flexible size opportunities with the ability to accommodate a wide variety of medical and professional users. Located along the future Valley Line West LRT route with a 3 minute walk to closest stop. (id:6769)