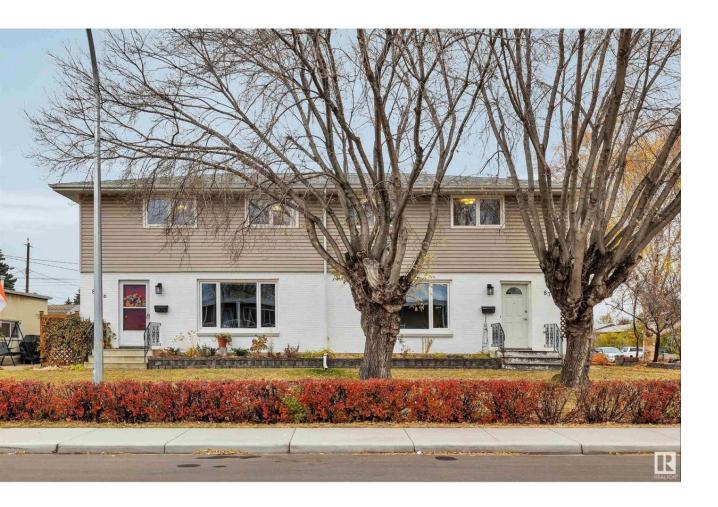

## Edmonton Alberta

\$635,000

GREAT VALUE! Discover this fantastic 8-bedroom, 5-bathroom home, ideal for a LARGE FAMILY or as a SIDE-BY-SIDE DUPLEX. Set on a well-kept 149x49 ft lot conveniently located near schools, parks, and public transport. Enjoy spacious bedrooms with generous closets and a bright south-facing exposure. The property features a large double garage with a workshop and studio/office space, RV parking, and inviting outdoor areas, including a patio and firepit. Numerous upgrades have been made over the years, such as separate meters, new windows, shingles, custom blinds, and updated flooring. (id:6769)