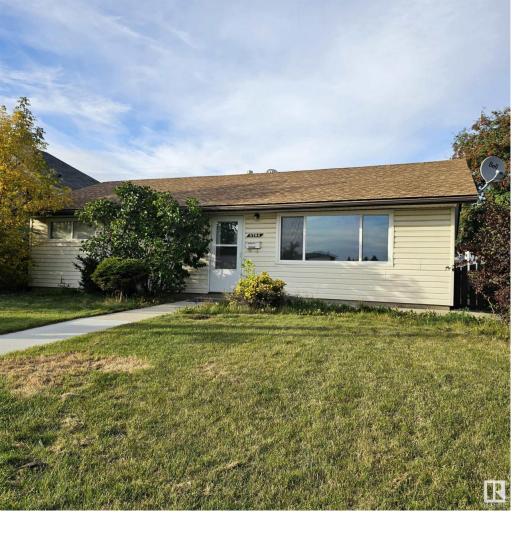

## 8704 130 Avenue Edmonton AB

\$289,900

This charming 3-bedroom bungalow with no basement is located in the heart of Killarney, one of Edmonton's established and peaceful communities. This home features a spacious open layout with a full bathroom, vinyl plank flooring, and a good-sized kitchen. The home is set on a large 54' X 120" lot, offering a generous yard ideal for outdoor activities and family gatherings. The property includes an oversized single garage with ample parking and storage. Conveniently located near schools, parks, shopping, and dining options, this home offers the perfect blend of tranquility and accessibility.