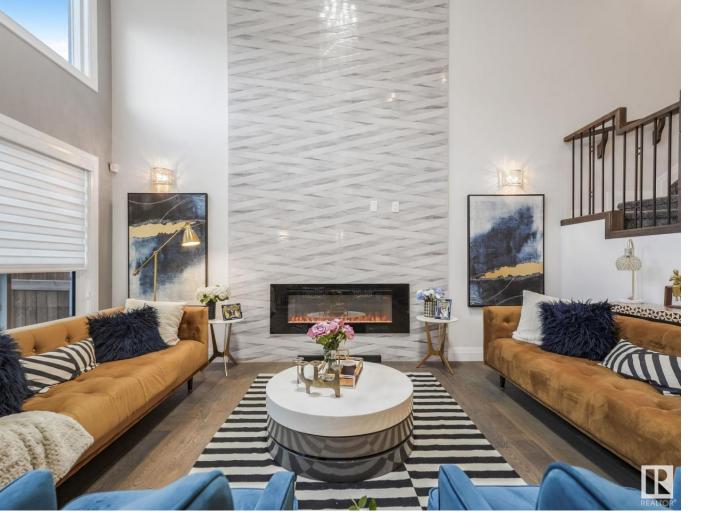

## 8708 MAYDAY Lane Edmonton AB

\$698,000

YOU Don't Want to miss this Spectacular Masterpiece, On A 32' POCKET LOT, CUSTOM Streetscape HOME by Gill Built, W/FRONT PORCH, Loaded W/ EXQUISITE Upgrades (See Private Remarks), Elegant Design/Comfort. Featuring 3+1 Spacious Bedrooms, 2.5 bathrooms, a Side Entrance to the unfinished basement providing Investment Income potential for future. The Main level boasts an OPEN-TO-ABOVE Family room W/ a striking Tiled FEATURE WALL, FIREPLACE, LARGE Windows flooding the space with NATURAL LIGHT & EXTENDED CUSTOM Cabinetry for Storage, Chef's Kitchen Equipped W/ SS Built-in Appliances, GAS Cooktop, a Chimney Hood Fan, & Quartz Countertops, Coffered Ceiling, MDF Shelves, Blinds, Den/Office, Mud Room, Half Bath completes main floor. Upper level feature a luxurious Master suite w/a stunning feature wall, a walk-in closet & a 5-piece ensuite w/ a Jacuzzi Tub, 2 additional bedrooms, a full bathroom & a Spacious Bonus & Laundry Room, Blinds. Landscaped, Deck, Gazebo, Fire pit, Vegetable Garden. SO MUCH MORE!