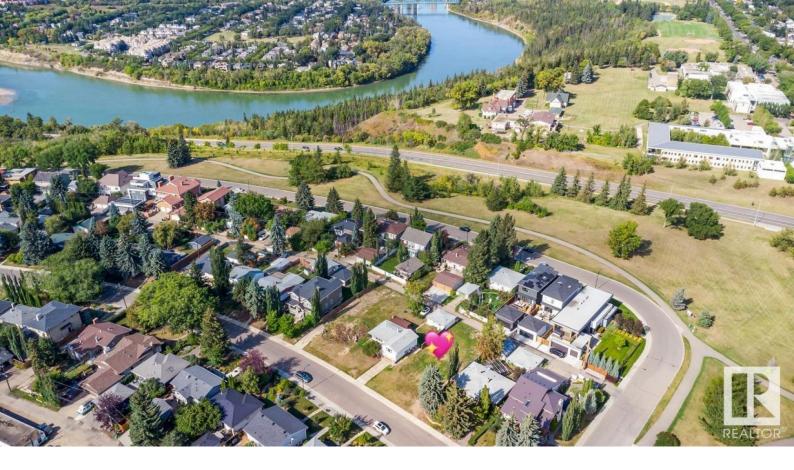

## Edmonton Alberta

\$599.900

IMAGINE LIVING HERE!!! This is a FANTASTIC OPPORTUNITY to build your DREAM HOME on STRATHEARN DRIVE. A Massive 52x125FT LOT! You will love the desirable community of Strathearn - a Great Mature Neighbourhood with Quick Access to Downtown, Proximity to LRT and Public Transit. EXPLORE the possibilities of subdividing into 2 lots!! New Streets, Sidewalks and Street Lamps throughout this charming neighbourhood that overlooks the River Valley. (id:6769)