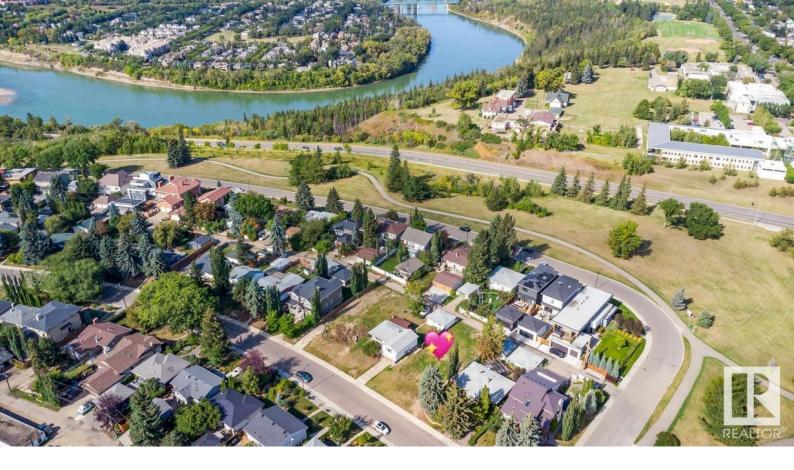

## 8710 STRATHEARN Drive Edmonton AB

\$599.900

IMAGINE LIVING HERE!!! This is a FANTASTIC OPPORTUNITY to build your DREAM HOME on STRATHEARN DRIVE. A Massive 52x125FT LOT! You will love the desirable community of Strathearn - a Great Mature Neighbourhood with Quick Access to Downtown, Proximity to LRT and Public Transit. EXPLORE the possibilities of subdividing into 2 lots!! New Streets, Sidewalks and Street Lamps throughout this charming neighbourhood that overlooks the River Valley.