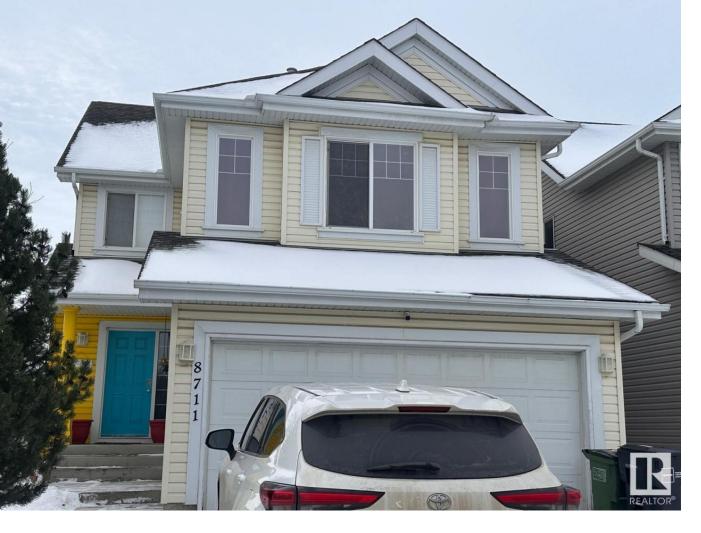

## Edmonton Alberta

\$2,850

Nestled on a large 5,191 sq. ft. corner lot in a quiet cul-de-sac, this beautifully updated home features a landscaped southwest-facing backyard, a double attached garage, and modern upgrades throughout. The renovated kitchen boasts granite countertops, stainless steel appliances, an induction cooktop, and floor-to-ceiling cabinets, while the upstairs includes three spacious bedrooms, including a master suite with a 4-piece ensuite and luxurious corner spa. With new flooring, fresh paint, and a fully finished basement offering an additional bedroom, this home provides comfort and style in the sought-after Summerside community. Utilities are separate, and small, trained pets are welcome. (id:6769)