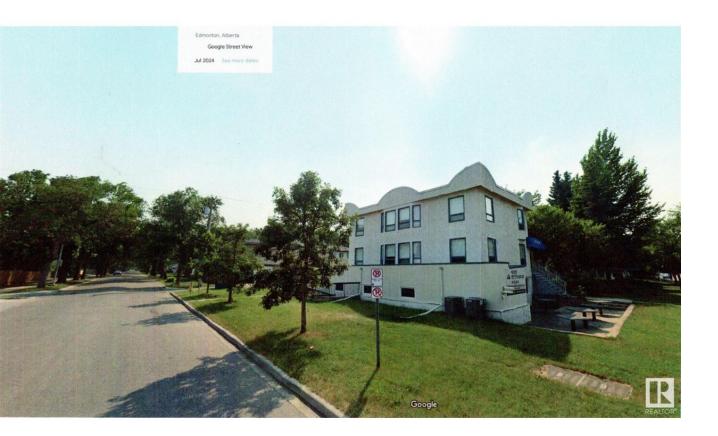

## Edmonton Alberta

\$2,300,000

FULLY RENOVATED IN 2011. RELIGIOUS ASSEMBLY ZONING APPROVED IN 2011. LOTS OF UPGRADES. EXCELLENT HIGH TRAFFIC LOCATION. AMPLE PARKING. CERAMIC TILE FLOORS. 8 MAIN FLOOR OFFICES PLUS KITCHEN. 9 SECOND FLOOR OFFICES. 3 SETS OF WASHROOMS. CLOSE TO BONNIE DOON SHOPPING CENTRE, UNIVERSITY OF ALBERTA AND DOWNTOWN. BEAUTIFUL LOWER FLOOR SANCTUARY WITH SKYLIGHTS. SEEING IS BELIEVING. PLEASE DO NOT APPROACH CHURCH OR STAFF. (id:6769)