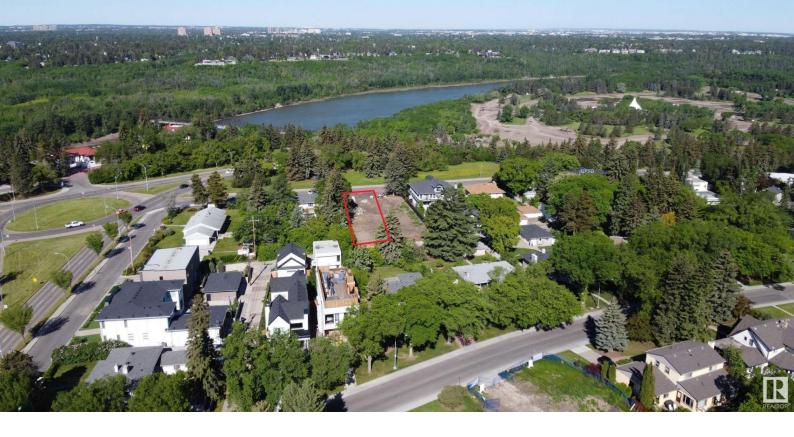

## 8715 SASKATCHEWAN Drive Edmonton AB

\$970,000

47'x190' VACANT LOT. Flat, development ready site. No ASBESTOS, no demolition, just submit your plans to the city and BUILD. Listed for \$235,000 LESS than the City of Edmonton tax assessment and \$110,000 LESS than the Honestdoor's estimated market value. With the potential for breathtaking views, located on one of Edmonton's most iconic drives.. this one is a no brainer. The large 47' frontage allows for a full sized house and the 190 foot backyard offers tons of potential with room for a green space, huge back patio, plus a triple car garage and even an over the garage suite, all with room to spare on this massive 835 Sq M lot. DO NOT MISS THIS ONE!