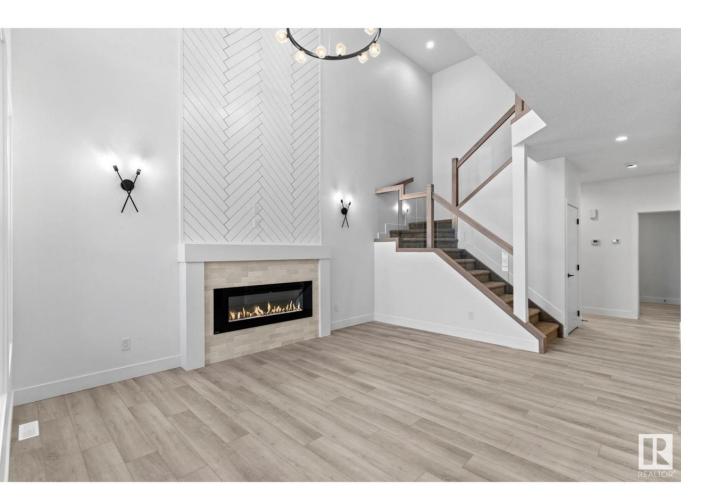

## Edmonton Alberta \$658,800

Explore this stunning trail-backing home built by New Era. Conveniently situated near the Anthony Henday, shopping centers, schools, and CFB Edmonton, this residence combines accessibility with luxury. The openconcept design features soaring 9ft ceilings on both the main and bsmt levels, an inviting open-to-above great room with an electric fireplace and a striking feature wall. The main floor includes a versatile den/bedroom, a full bath, and a chef's kitchen that is a culinary enthusiast's dream, boasting quartz countertops, ceiling-height cabinetry, and a bonus spice kitchen. Upstairs, you'll find a spacious bonus room adorned with a tray ceiling, 4 bedrooms, and a convenient laundry room. The master suite offers a spa-like escape with a tiled shower, a freestanding tub, and dual sinks. Home also includes a separate side entrance. Home is currently under construction. Photos are from similar models and may not reflect final finishes. (id:6769)