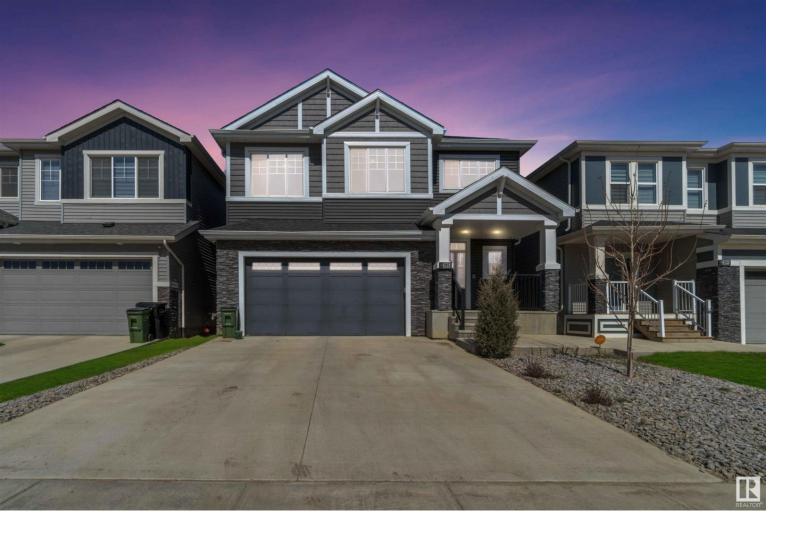

## 8724 MAYDAY Lane Edmonton AB \$619,900

Meticulously crafted custom farmhouse-style 2-storey home, offers elegance & functionality. Ft open-to-above design & wide-body hardwood flooring. Spacious living area, complete with wall insert fireplace w/floor-toceiling tile. Expansive windows flood the space with natural light. A beverage cooler, wine rack & additional cabinet space add to your hosting needs. A dream kitchen with S/S appliances & custom cabinets, accented by a kitchen drop with custom lighting over the island. A large pantry ensures kitchen organization, while a convenient mudroom provides access to the double attached garage. Ascend the staircase w/plush carpeting, illuminated by in-stair lighting & adorned with custom glass rail. Luxurious master suite w/recessed ceiling, spa-like ensuite, his & her sinks, soaker tub, standing rain shower & a vast walk-in closet. Two additional large bedrooms, bonus room & 2nd floor laundry complete this level. Other features: Separate Entrance, A/C, Fully fenced/landscaped & Smart Home equipped. Listing Presented By: