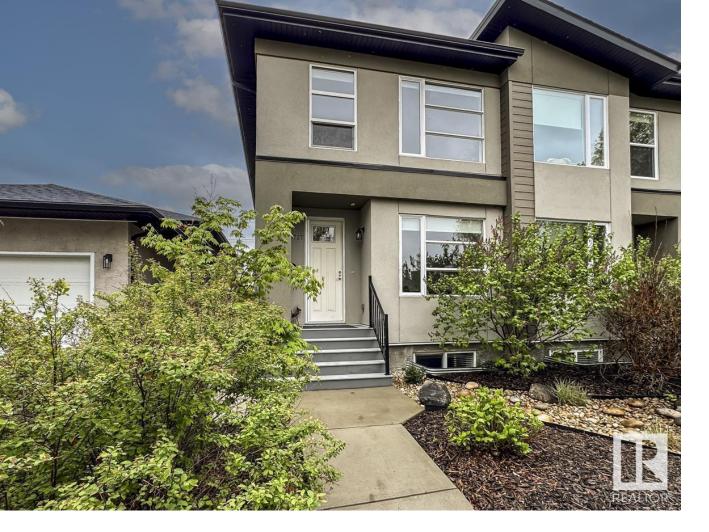

## Edmonton Alberta

\$599,900

Incredible opportunity in west King Edward Park - steps to Mill Creek Ravine and Donnan School! Fantastic curb appeal and elevated finishings - this home shows a 10! Main floor offers spacious kitchen w/ gas stove & large custom pantry, den/dining room, plus large living room w/ 2nd dining space. Upper level offers three bedrooms including primary w/ walk-in closet and 5 pc ensuite, laundry room w/ sink, drying rack & storage, PLUS another full bath with stunning 5' shower. Fully finished basement has separate side entrance, large rec room with rough-in for a wet bar/second kitchen, spacious bedroom, 4 pc bath plus TONS of storage! Enjoy the sunny, south-facing yard w/ large deck and mature, professional landscaping plus an insulated DBL garage. Other features: hardwood, quartz, custom Hunter Douglas window coverings, custom closet organizers throughout, fresh paint & more! King Edward Park is a sought-after, mature community with beautiful tree-lined streets an great access to amenities and green spaces! (id:6769)