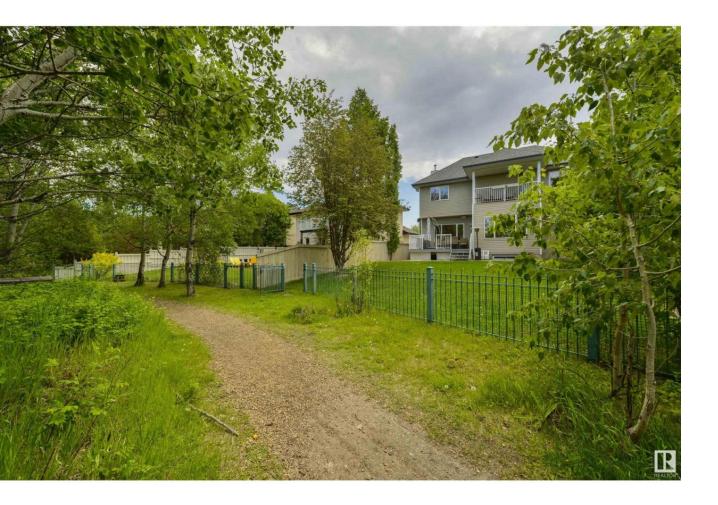

## Edmonton Alberta

\$879.000

BACKING on to Whitemud Creek Ravine, this custom-built 2-story home offers a serene setting, nature trails & stunning views. Located on a quiet street, enjoy a beautifully landscaped yard with a fire pit. The interior boasts 9' ceilings, an open-concept layout, & a flex room ideal for a home office. The kitchen has GRANITE counters, Stainless Steele Appliances, walk-in pantry & spacius dining area. Upstairs features a Large media room, 3 beds & laundry. Relax in the primary suite with a balcony, ensuite & fireplace. The fully finished basement includes a wine room, rec room, bedroom & full bath with Tiled Steam Shower. Near Twin Brooks Nature Park, this home offers a unique lifestyle opportunity. (id:6769)