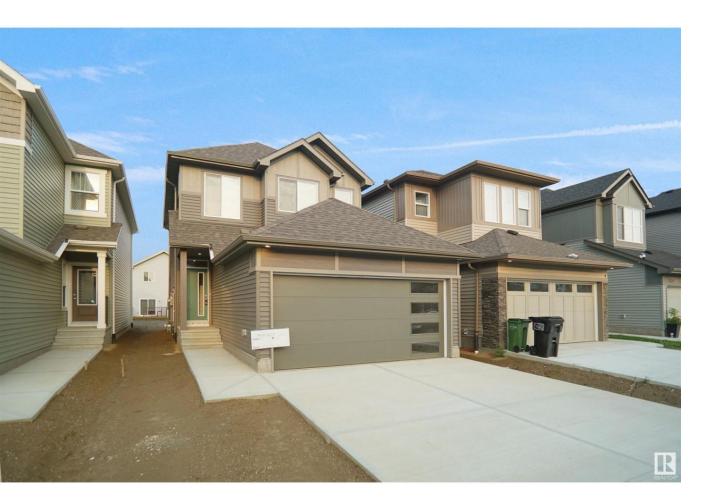

## Edmonton Alberta

\$549,672

Welcome to the Sampson built by the award-winning builder Pacesetter homes and is located in the heart of College Woods at Lakeview and just steps to the neighborhood park and schools. As you enter the home you are greeted by luxury vinyl plank flooring throughout the great room, kitchen, and the breakfast nook. Your large kitchen features tile back splash, an island a flush eating bar, quartz counter tops and an undermount sink. Just off of the kitchen and tucked away by the front entry is a 2 piece powder room. Upstairs is the master's retreat with a large walk in closet and a 4-piece en-suite. The second level also include 2 additional bedrooms with a conveniently placed main 4-piece bathroom and a good sized bonus room. Close to all amenities and easy access to the Henday. \*\*\*Home is under construction the photos shown are of the show home colors and finishings will vary, this home will be complete by the end of September \*\*\* (id:6769)