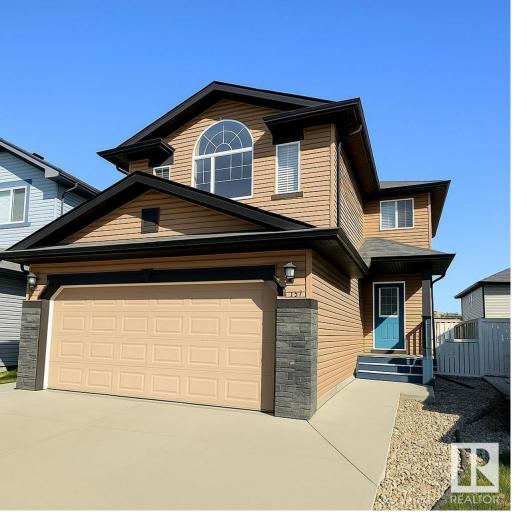

## Edmonton Alberta

\$535,000

Nestled at the end of a tranquil cul-de-sac, this splendid two-storey house, is complete with a double attached garage, has over 1800sq.ft of living space, plus a fully developed basement. The open concept main floor, with vast windows flooding the area with natural light, creating a bright and welcoming atmosphere. At the heart of the home, the kitchen with a central island featuring an eating bar and a walk-in pantry that provides ample storage. Convenient main floor laundry facilities, located just in from the garage, alongside a half bath. Ascend to the upper level where a spacious bonus room awaits, perfect for family time. Retreat to the expansive primary bedroom, complete with a private 4-piece ensuite. Two additional bedrooms and a full bath complete the upper floor. A finished basement boasts an additional full bathroom, a bedroom, and a large recreational room. Outside the massive pie-shaped lot offers countless options. Easy access to amenities, schools, parks, public transportation, and more! (id:6769)